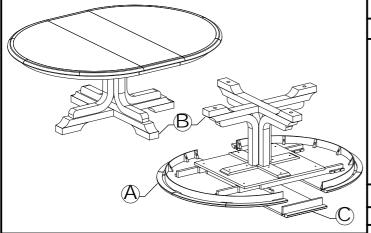

## ASSEMBLY INSTRUCTIONS TORREY 60" ROUND EXTENSION DINING TABLE

PARTS CHECK LIST

CODE COMPONENTS QTY

A TABLE TOP X01

B LEG X01

C LEAF TOP X01

- PLEASE DO NOT DISCARD ANY OF THE PACKAGING UNTIL YOU HAVE CHECKED ALL THE PARTS AND THE PACKS OF HARDWARE.
- BEFORE YOU BEGIN TO ASSEMBLE YOUR NEW PIECE OF FURNITURE, PLEASE CHECK TO ENSURE THAT ALL PARTS HAVE BEEN SUPPLIED.